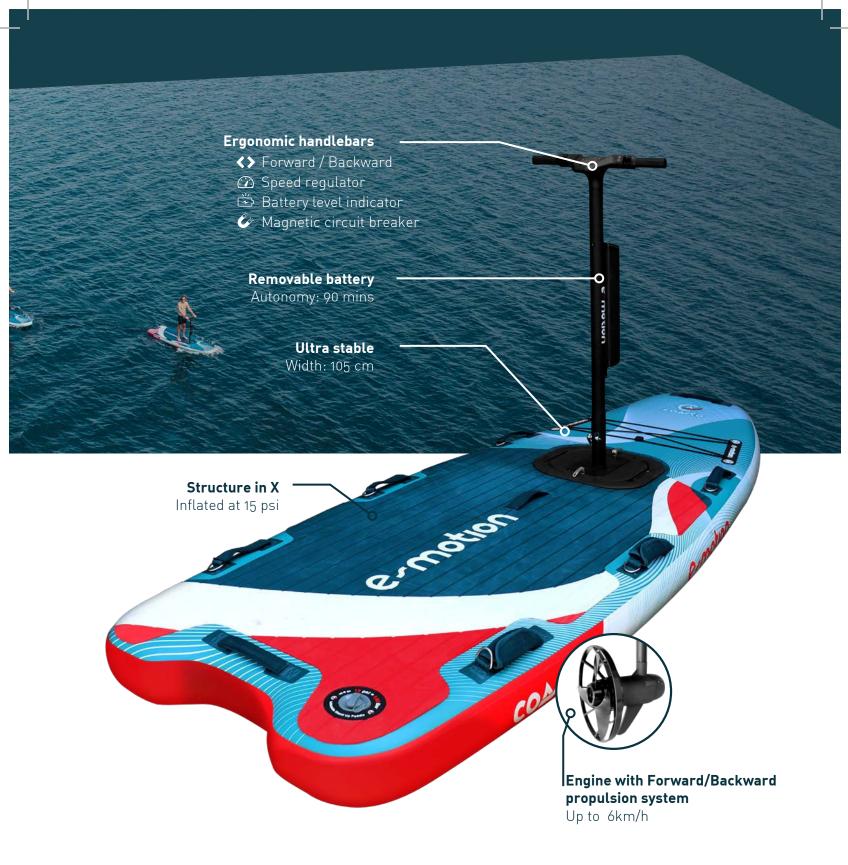

## **EASY TO TRANSPORT**

Probably one of the greatest advantage of this product: transportation! Once deflated, the board folds fully to fit in a transport bag on wheels measuring 110x50x30cm, for a mere weight of 16kg. The motor disassembles in less than 5 minutes and is easily stored in its own transport case (105x37x30cm) weighing less than 11kg! The Coasto E-Motion SUP has been conceived to adapt to any car trunk and be conveniently transported up to the water point.

## **EASY TO INSTALL**

The E-Motion wants to be simple and reassuring. The board's width is 25% wider than classic stand up paddles. This width brings maximum and securing stability.

You will be at ease and confident from the first use if it is your first outing. Control your speed forward and backward as you wish with the throttle. As for the handlebars, its directional angle capacity will enable to perfectly control your direction during navigation.

## **SAFETY & COMFORT**

To guarantee maximum safety, we have equipped the Coasto E-Motion SUP with a magnetic circuit breaker leash. Connected to the handlebars and attached to your wrist, it will allow you to instantly cut the engine in the event of a fall. About the battery level, we have equipped the handlebars with an indicator light (4 leds) and a sound signal that warns you when battery level is low.

Should the battery run low during your ride, you can reach shore with the paddle attached to the handles.

www.alohavibes.es

ALOHA MALLORCA
Carrer des Corb Mari,14
Cala d'Or - 07660
Islas Baleares
España