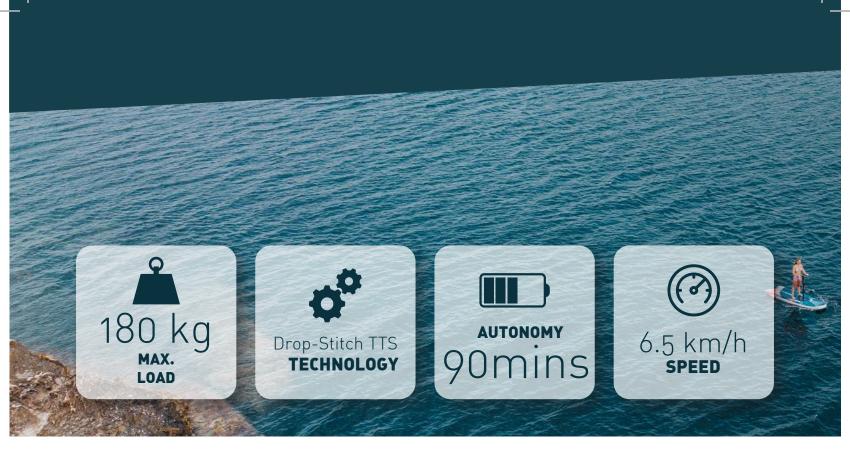

## **EASY TO TRANSPORT**

Probably one of the greatest advantage of this product: transportation! Once deflated, the board folds fully to fit in a transport bag on wheels measuring 110x50x30cm, for a mere weight of 16kg. The motor disassembles in less than 5 minutes and is easily stored in its own transport case (105x37x30cm) weighing less than 11kg! The Coasto E-Motion SUP has been conceived to adapt to any car trunk and be conveniently transported up to the water point.

## **EASY TO INSTALL**

The E-Motion wants to be simple and reassuring. The board's width is 25% wider than classic stand up paddles. This width brings maximum and securing stability.

You will be at ease and confident from the first use if it is your first outing. Control your speed forward and backward as you wish