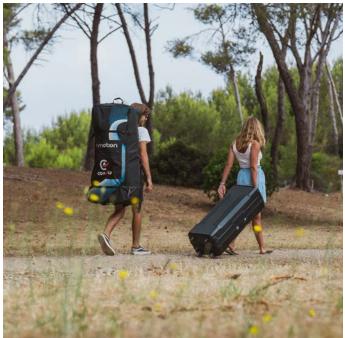

## **EASY TO TRANSPORT**

Probably one of the greatest advantage of this product: transportation! Once deflated, the board folds fully to fit in a transport bag on wheels measuring 110x50x30cm, for a mere weight of 16kg. The motor disassembles in less than 5 minutes and is easily stored in its own transport case (105x37x30cm) weighing less than 11kg! The Coasto E-Motion SUP has been conceived to adapt to any car trunk and be conveniently transported up to the water point.