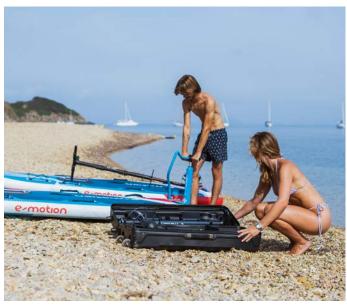

## **EASY TO TRANSPORT**

Probably one of the greatest advantage of this product: transportation! Once deflated, the board folds fully to fit in a transport bag on wheels measuring 110x50x30cm, for a mere weight of 16kg. The motor disassembles in less than 5 minutes and is easily stored in its own transport case (105x37x30cm) weighing less than 11kg! The Coasto E-Motion SUP has been conceived to adapt to any car trunk and be conveniently transported up to the water point.