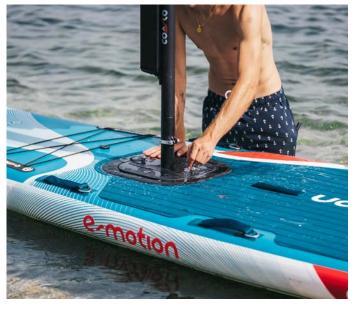

## **EASY TO TRANSPORT**

Probably one of the greatest advantage of this product: transportation! Once deflated, the board folds fully to fit in a transport bag on wheels measuring 110x50x30cm, for a mere weight of 16kg. The motor disassembles in less than 5 minutes and is easily stored in its own transport case (105x37x30cm) weighing less than 11kg! The Coasto E-Motion SUP has been conceived to adapt to any car trunk and be conveniently transported up to the water point.

## **EASY TO INSTALL**

The E-Motion wants to be simple and reassuring. The board's width is 25% wider than classic stand up paddles. This width brings maximum and securing stability.

You will be at ease and confident from the first use if it is your first outing. Control your speed forward and backward as you wish with the throttle. As for the handlebars, its directional angle capacity will enable to perfectly control your direction during navigation.